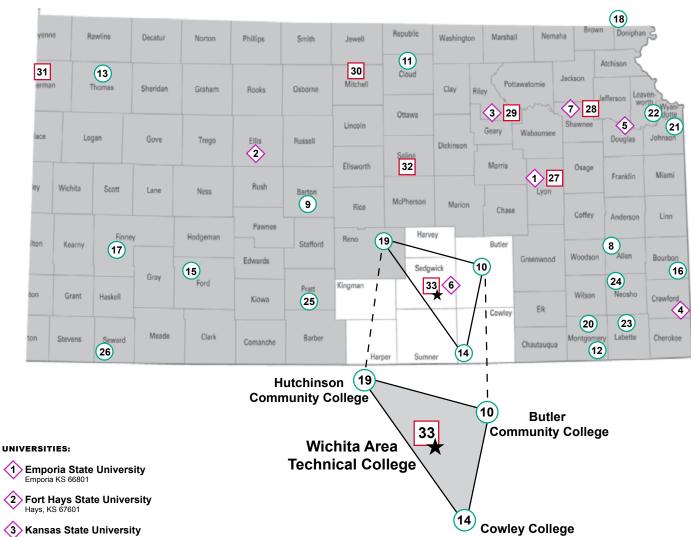

## APPENDIX C - Kansas Public Schools, Colleges, and Universities Map

- (1) Emporia State University
- Fort Hays State University
- 3 Kansas State University
- 4 Pittsburg State University
- 5 University of Kansas Lawrence, KS 66045
- Wichita State University Wichita, Kansas, 67260
- Washburn University Topeka, KS 66621
- **COMMUNITY COLLEGES:**
- **Allen Community College**
- **Barton County Community College** Great Bend, KS 67530
- (10) Butler Community College
- **Cloud County Community College** Concordia, KS 66901
- **Coffeyville Community College** (12)Coffeyville, KS 67337
- **Colby Community College** Colby, KS 67701
- Cowley College Arkansas City, KS 67005

- **Dodge City Community College**
- **Fort Scott Community College** Fort Scott, KS 66701
- (17) **Garden City Community College** Garden City, KS 67846
- (18) **Highland Community College** Highland, KS 66035
- (19) **Hutchinson Community College** Hutchinson, KS 67501
- **Independence Community College** Independence, KS 67301
- **Johnson County Community College**
- Kansas City Kansas Community College
- **Labette Community College**
- (24) **Neosho County Community College** Chanute, KS 66720
- **Pratt Community College** Pratt, KS 67124
- (26) **Seward County Community College** Liberal, Kansas 67905

- TECHNICAL SCHOOLS AND COLLEGES:
- Flint Hills Technical College
- Washburn Institute of Technology 28
- Manhattan Area Technical College 29
- North Central Kansas Technical College 30 Beloit, KS 67420
- Northwest Kansas Technical College 31 Goodland, KS 67735
- Salina Area Technical College Salina, KS 67401
- Wichita Area Technical College 33 Wichita, KS 67226